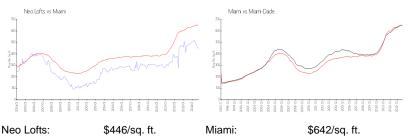

# **Market Information**

| NEU LUIIS. | φ440/SQ. Π.   | ivilattii.  | φ042/Sy. π.   |
|------------|---------------|-------------|---------------|
| Miami:     | \$642/sq. ft. | Miami-Dade: | \$694/sq. ft. |
|            |               |             |               |