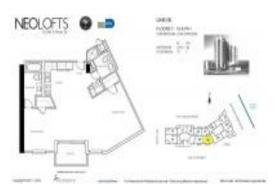

# Unit 1406 - Neo Lofts

1406 - 10 SW S River Dr, Miami, FL, Miami-Dade 33130

# **Unit Information**

| MLS Number:<br>Status: | A11681560<br>Active                         |
|------------------------|---------------------------------------------|
| Size:                  | 1,009 Sq ft.                                |
| Bedrooms:              | 2                                           |
| Full Bathrooms:        | 2                                           |
| Half Bathrooms:        |                                             |
| Parking Spaces:        | 1 Space,Assigned Parking,Covered<br>Parking |
| View:                  |                                             |
| Rental Price:          | \$3,000                                     |
| List PPSF:             | \$3                                         |
| Valuated Price:        | \$479,000                                   |
| Valuated PPSF:         | \$475                                       |