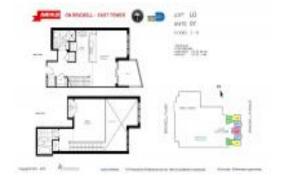

# **Unit 607 - Avenue On Brickell (East Tower)**

607 - 1060 Brickell Av, Miami, FL, Miami-Dade 33131

#### **Unit Information**

 MLS Number:
 A11681574

 Status:
 Active

 Size:
 982 Sq ft.

 Bedrooms:
 1

 Full Pathrooms:
 1

Full Bathrooms: 1
Half Bathrooms: 1

Parking Spaces:

View:

 Rental Price:
 \$3,500

 List PPSF:
 \$4

 Valuated Price:
 \$332,000

 Valuated PPSF:
 \$338

The above valuated price is a baseline figure that does not take into account any specific renovation, upgrade, split, merge, or deterioration of the unit.