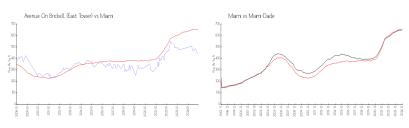

## **Market Information**

Avenue On Brickell

\$435/sq. ft.

Miami:

\$895/sq. ft.

(East Tower):

Miami:

\$895/sq. ft.

Miami-Dade:

\$688/sq. ft.