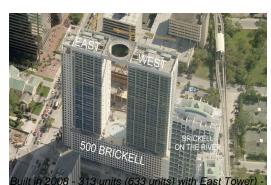

# Unit 4202 - 500 Brickell West Tower

4202 - 55 SE 6 St, Miami, FL, Miami-Dade 33131

#### **Building Information**

| Number of units:                         | 313 |
|------------------------------------------|-----|
| Number of active listings for rent:      |     |
| Number of active listings for sale:      |     |
| Building inventory for sale:             |     |
| Number of sales over the last 12 months: |     |
| Number of sales over the last 6 months:  |     |
| Number of sales over the last 3 months:  |     |

43 floors