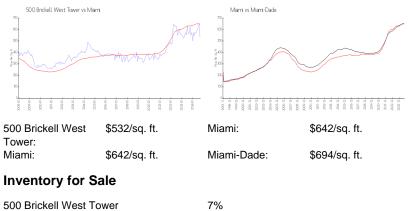

### **Market Information**

#### Miami 5% Miami-Dade 4%

#### Avg. Time to Close Over Last 12 Months

| 500 Brickell West Tower | 54 days |
|-------------------------|---------|
| Miami                   | 87 days |
| Miami-Dade              | 86 days |

STREET, PART