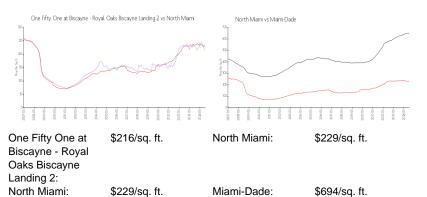

### **Market Information**

# Inventory for Sale

| One Fifty One at Biscayne - Royal Oaks | 4% |
|----------------------------------------|----|
| Biscayne Landing 2                     |    |
| North Miami                            | 5% |
| Miami-Dade                             | 4% |
|                                        |    |

# Avg. Time to Close Over Last 12 Months

| One Fifty One at Biscayne - Royal Oaks | 96 days |
|----------------------------------------|---------|
| Biscayne Landing 2                     |         |
| North Miami                            | 98 days |
| Miami-Dade                             | 86 days |