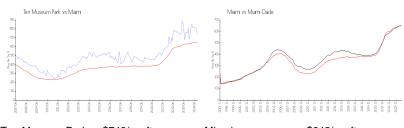

#### **Market Information**

 Ten Museum Park:
 \$748/sq. ft.
 Miami:
 \$642/sq. ft.

 Miami:
 \$642/sq. ft.
 Miami-Dade:
 \$694/sq. ft.

#### **Inventory for Sale**

 Ten Museum Park
 5%

 Miami
 5%

 Miami-Dade
 4%

## Avg. Time to Close Over Last 12 Months

Ten Museum Park 103 days Miami 87 days Miami-Dade 86 days