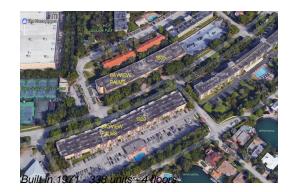

### **Building Information**

| Number of units:                         | 338 |
|------------------------------------------|-----|
| Number of active listings for rent:      | 0   |
| Number of active listings for sale:      | 13  |
| Building inventory for sale:             | 3%  |
| Number of sales over the last 12 months: | 7   |
| Number of sales over the last 6 months:  | 6   |
| Number of sales over the last 3 months:  | 0   |
|                                          |     |

#### **Building Association Information**

Bayview Palms Condominium Association Address: 1800 Sans Souci Blvd, North Miami, FL 33181 Phone: +1 305-892-0002