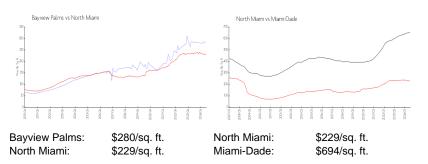

# **Market Information**

#### **Inventory for Sale**

| Bayview Palms | 4% |
|---------------|----|
| North Miami   | 5% |
| Miami-Dade    | 4% |

# Avg. Time to Close Over Last 12 Months

| Bayview Palms | 83 days |
|---------------|---------|
| North Miami   | 99 days |
| Miami-Dade    | 87 days |