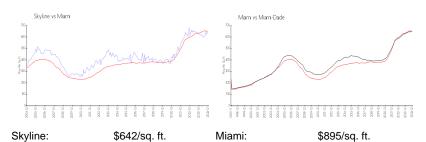

### **Market Information**

Miami-Dade:

\$688/sq. ft.

## Avg. Time to Close Over Last 12 Months

\$895/sq. ft.

Skyline 66 days Miami 91 days Miami-Dade 90 days