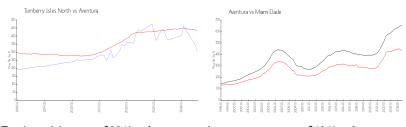

## **Market Information**

Turnberry Isles \$304/sq. ft. Aventura: \$434/sq. ft.

North: Aventura:

\$434/sq. ft. Miami-Dade: \$694/sq. ft.

#### **Inventory for Sale**

Turnberry Isles North 10% Aventura 6% Miami-Dade 4%

# Avg. Time to Close Over Last 12 Months

Turnberry Isles North 51 days Aventura 101 days Miami-Dade 86 days