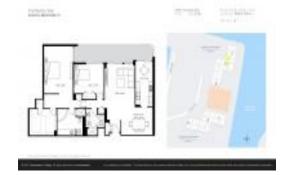

#### **Unit Information**

 MLS Number:
 A11681800

 Status:
 Active

 Size:
 1,600 Sq ft.

Bedrooms: 2
Full Bathrooms: 2
Half Bathrooms:

Parking Spaces: 2 Spaces, Valet Parking View: Canal, Intracoastal View

 Rental Price:
 \$6,000

 List PPSF:
 \$4

 Valuated Price:
 \$462,000

 Valuated PPSF:
 \$289

The above valuated price is a baseline figure that does not take into account any specific renovation, upgrade, split, merge, or deterioration of the unit.