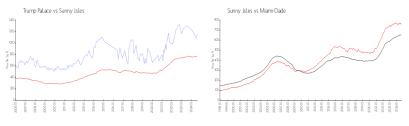

### **Market Information**

| Trump Palace: | \$1152/sq. ft. | Sunny Isles: | \$757/sq. ft. |
|---------------|----------------|--------------|---------------|
| Sunny Isles:  | \$757/sq. ft.  | Miami-Dade:  | \$694/sq. ft. |

## **Inventory for Sale**

| Trump Palace | 5% |
|--------------|----|
| Sunny Isles  | 7% |
| Miami-Dade   | 4% |

#### Avg. Time to Close Over Last 12 Months

| Trump Palace | 131 days |
|--------------|----------|
| Sunny Isles  | 111 days |
| Miami-Dade   | 86 days  |

-----