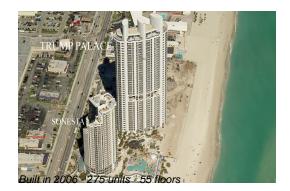

# Unit 1907 - Trump Palace

1907 - 18101 Collins Av, Sunny Isles, FL, Miami-Dade 33160

# **Building Information**

| Number of units:                         | 275 |
|------------------------------------------|-----|
| Number of active listings for rent:      | 35  |
| Number of active listings for sale:      | 13  |
| Building inventory for sale:             | 4%  |
| Number of sales over the last 12 months: | 15  |
| Number of sales over the last 6 months:  | 6   |
| Number of sales over the last 3 months:  | 2   |

# **Building Association Information**

Trump Palace Condominium (305) 466-2490