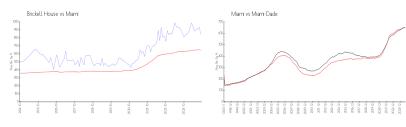

#### **Market Information**

Brickell House: \$845/sq. ft. Miami: \$642/sq. ft. Miami: \$642/sq. ft. Miami-Dade: \$694/sq. ft.