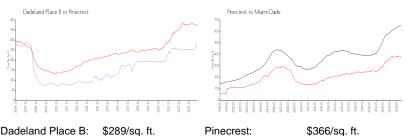

#### **Market Information**

ft.

| Dadeland Place B: | \$289/sq. ft. | Pinecrest:  | \$366/sq.1 |
|-------------------|---------------|-------------|------------|
| Pinecrest:        | \$366/sq. ft. | Miami-Dade: | \$694/sq.  |