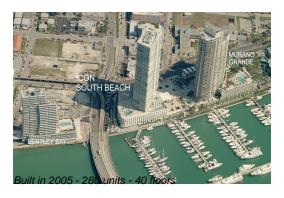

# Unit 1610 - Icon South Beach

1610 - 450 Alton Rd, Miami Beach, FL, Miami-Dade 33139

## **Building Information**

Number of units: 280
Number of active listings for rent: 19
Number of active listings for sale: 11
Building inventory for sale: 3%
Number of sales over the last 12 months: 6
Number of sales over the last 6 months: 4
Number of sales over the last 3 months: 4