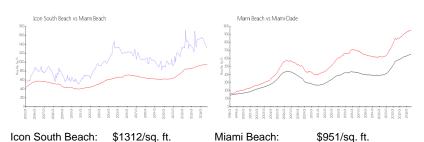

### **Market Information**

Miami-Dade:

\$694/sq. ft.

#### Avg. Time to Close Over Last 12 Months

\$951/sq. ft.

Icon South Beach178 daysMiami Beach102 daysMiami-Dade87 days