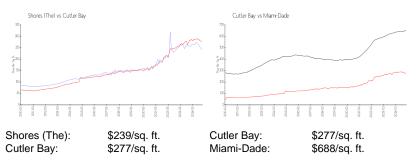

## **Unit Information**

| MLS Number:<br>Status:<br>Size:<br>Bedrooms:<br>Full Bathrooms:<br>Half Bathrooms:<br>Parking Spaces:<br>View: | A11682061<br>Pending<br>1,325 Sq ft.<br>3<br>2<br>1 |
|----------------------------------------------------------------------------------------------------------------|-----------------------------------------------------|
| Rental Price:                                                                                                  | \$2,700                                             |
| List PPSF:                                                                                                     | \$2                                                 |
| Valuated Price:                                                                                                | \$316,000                                           |
| Valuated PPSF:                                                                                                 | \$238                                               |