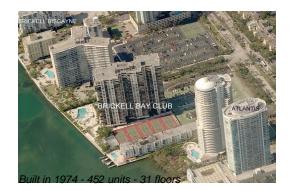

# Unit 1907 - Brickell Bay Club

1907 - 2333 Brickell Av, Miami, FL, Miami-Dade 33129

## **Building Information**

| Number of units:                         | 439 |
|------------------------------------------|-----|
| Number of active listings for rent:      | 9   |
| Number of active listings for sale:      | 9   |
| Building inventory for sale:             | 2%  |
| Number of sales over the last 12 months: | 10  |
| Number of sales over the last 6 months:  | 7   |
| Number of sales over the last 3 months:  | 4   |

# **Building Association Information**

Brickell Bay Club Condominium Association Inc (305) 856-2255