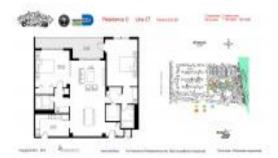

# Unit 1907 - Brickell Bay Club

1907 - 2333 Brickell Av, Miami, FL, Miami-Dade 33129

## **Unit Information**

| MLS Number:<br>Status:<br>Size:<br>Bedrooms:<br>Full Bathrooms:<br>Half Bathrooms: | A11682072<br>Active<br>1,100 Sq ft.<br>2<br>2 |
|------------------------------------------------------------------------------------|-----------------------------------------------|
| Parking Spaces:                                                                    | Valet Parking                                 |
| View:                                                                              | Bay,Tennis Court View                         |
| Rental Price:                                                                      | \$3,800                                       |
| List PPSF:                                                                         | \$3                                           |
| Valuated Price:                                                                    | \$651,000                                     |
| Valuated PPSF:                                                                     | \$592                                         |