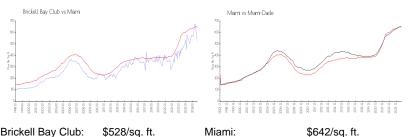

### **Market Information**

| Brickell Bay Club: | \$528/sq. ft. | Miami:      | \$642/sq. ft. |
|--------------------|---------------|-------------|---------------|
| Miami:             | \$642/sq. ft. | Miami-Dade: | \$694/sq. ft. |