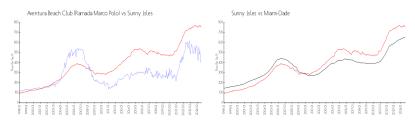

### **Market Information**

Aventura Beach Club\$396/sq. ft. Sunny Isles: \$757/sq. ft.

(Ramada Marco

Polo):

Sunny Isles: \$757/sq. ft. Miami-Dade: \$694/sq. ft.