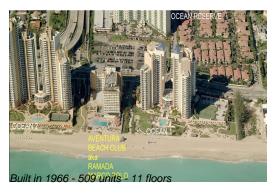

# **Unit 935 - Aventura Beach Club (Ramada Marco Polo)**

935 - 19201 Collins Av, Sunny Isles, FL, Miami-Dade 33160

## **Building Information**

Number of units: 508
Number of active listings for rent: 13
Number of active listings for sale: 100
Building inventory for sale: 19%
Number of sales over the last 12 months: 29
Number of sales over the last 6 months: 18
Number of sales over the last 3 months: 6