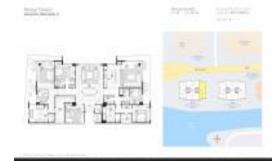

# Unit 5-LPH04 - Parque Towers (300&330)

5-LPH04 - 300 Sunny Isles Blvd, Sunny Isles, FL, Miami-Dade 33160

#### **Unit Information**

MLS Number: A11682335 Status: Active Size: 3,877 Sq ft. Bedrooms:

Full Bathrooms: 5

Half Bathrooms:

2 Spaces, Assigned Parking, Valet Parking Parking Spaces:

Canal, Intracoastal View, Ocean View View: