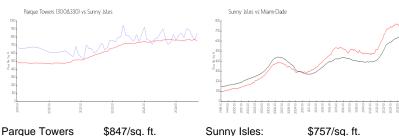

## **Market Information**

(300&330):

\$847/sq. ft.

Sunny Isles:

\$757/sq. ft.

Sunny Isles: \$757/sq. ft. Miami-Dade: \$694/sq. ft.