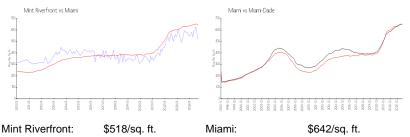

#### **Market Information**

| Winter et Worth Offic. | φυτο/σq. π.   | marm.       | φυ+2/59. π.   |
|------------------------|---------------|-------------|---------------|
| Miami:                 | \$642/sq. ft. | Miami-Dade: | \$694/sq. ft. |
|                        |               |             |               |