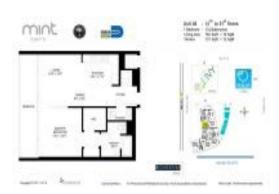

# Unit 3708 - Mint Riverfront

3708 - 92 SW 3 St, Miami, FL, Miami-Dade 33130

## **Unit Information**

| MLS Number:<br>Status:<br>Size:<br>Bedrooms:<br>Full Bathrooms:<br>Half Bathrooms:<br>Parking Spaces:<br>View: | A11682405<br>Pending<br>754 Sq ft.<br>1<br>1<br>1 |
|----------------------------------------------------------------------------------------------------------------|---------------------------------------------------|
| Rental Price:                                                                                                  | \$2,800                                           |
| List PPSF:                                                                                                     | \$4                                               |
| Valuated Price:                                                                                                | \$401,000                                         |
| Valuated PPSF:                                                                                                 | \$532                                             |