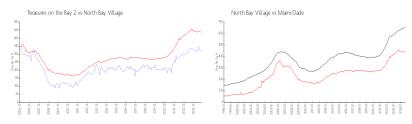

### **Market Information**

Treasures on the Bay\$312/sq. ft. North Bay Village: \$435/sq. ft.

2:

North Bay Village: \$435/sq. ft. Miami-Dade: \$694/sq. ft.