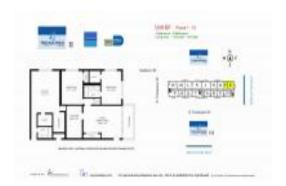

#### **Unit Information**

MLS Number: A11682479
Status: Active
Size: 1,330 Sq ft.

Bedrooms: 3 Full Bathrooms: 2

Half Bathrooms:

Parking Spaces: Valet Parking

View:

 Rental Price:
 \$3,900

 List PPSF:
 \$3