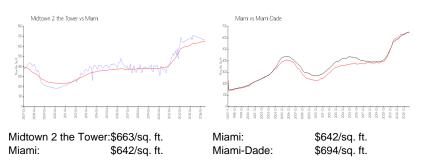

### **Market Information**

#### **Inventory for Sale**

| Midtown 2 the Tower | 7% |
|---------------------|----|
| Miami               | 5% |
| Miami-Dade          | 4% |

### Avg. Time to Close Over Last 12 Months

| Midtown 2 the Tower | 104 days |
|---------------------|----------|
| Miami               | 86 days  |
| Miami-Dade          | 86 days  |