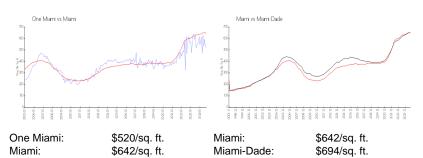

## **Market Information**

| One Miami  | 5% |
|------------|----|
| Miami      | 5% |
| Miami-Dade | 4% |