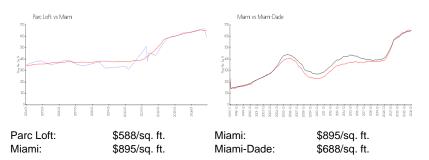

### **Inventory for Sale**

| Parc Loft  | 6% |
|------------|----|
| Miami      | 5% |
| Miami-Dade | 5% |

## Avg. Time to Close Over Last 12 Months

| Parc Loft  | 184 days |
|------------|----------|
| Miami      | 91 days  |
| Miami-Dade | 90 days  |