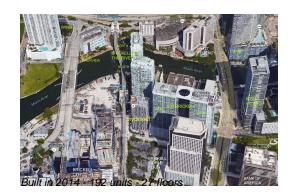

# **Building Information**

| Number of units:                         | 192 |
|------------------------------------------|-----|
| Number of active listings for rent:      | 0   |
| Number of active listings for sale:      | 11  |
| Building inventory for sale:             | 5%  |
| Number of sales over the last 12 months: | 4   |
| Number of sales over the last 6 months:  | 1   |
| Number of sales over the last 3 months:  | 0   |
|                                          |     |

# **Building Association Information**

MyBrickell Address: 31 SE 6th St, Miami, FL 33131