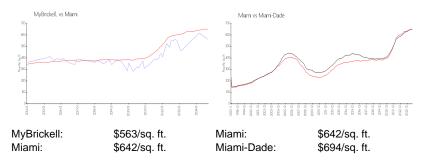

#### **Recent Sales**

| Unit # | Size        | Closing Date | Sale Price | PPSF  |
|--------|-------------|--------------|------------|-------|
| 1005   | 545 sq ft   | Aug 2024     | \$340,000  | \$624 |
| 2203   | 551 sq ft   | Mar 2024     | \$360,000  | \$653 |
| 2407   | 1,086 sq ft | Dec 2023     | \$560,000  | \$516 |
| 1706   | 710 sq ft   | Dec 2023     | \$400,000  | \$563 |