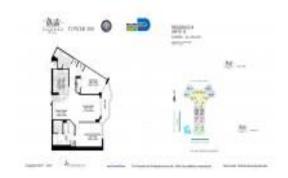

# **Unit 2312 - Mystic Pointe Tower 500**

2312 - 3530 Mystic Pointe Dr, Aventura, FL, Miami-Dade 33180

#### **Unit Information**

 MLS Number:
 A11682752

 Status:
 Active

 Size:
 1,181 Sq ft.

Bedrooms: 2 Full Bathrooms: 2 Half Bathrooms:

Parking Spaces: 1 Space

 View:
 \$3,700

 Rental Price:
 \$3,700