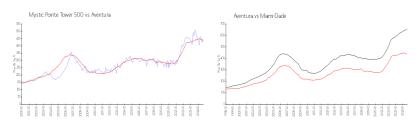

### **Market Information**

Mystic Pointe Tower \$449/sq. ft. 500:

ft. Aventura:

\$434/sq. ft.

Aventura:

\$434/sq. ft.

Miami-Dade:

\$694/sq. ft.