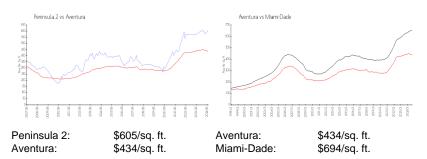

#### Inventory for Sale

| Peninsula 2 | 7% |
|-------------|----|
| Aventura    | 6% |
| Miami-Dade  | 4% |

# Avg. Time to Close Over Last 12 Months

| Peninsula 2 | 132 days |
|-------------|----------|
| Aventura    | 101 days |
| Miami-Dade  | 86 days  |