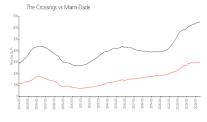

### **Market Information**

Elan at Calusa: \$280/sq. ft. The Crossings: \$304/sq. ft. The Crossings: \$304/sq. ft. Miami-Dade: \$694/sq. ft.