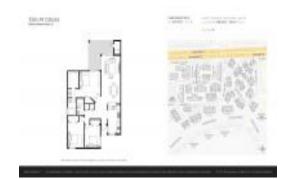

#### **Unit Information**

MLS Number: A11682949
Status: Pending
Size: 1,108 Sq ft.

Bedrooms: 3 Full Bathrooms: 2

Half Bathrooms:

Parking Spaces: 1 Space, Assigned Parking, Guest Parking

 View:
 Garden View