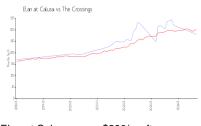

### **Market Information**

Elan at Calusa: \$280/sq. ft. The Crossings: \$304/sq. ft. The Crossings: \$304/sq. ft. Miami-Dade: \$694/sq. ft.