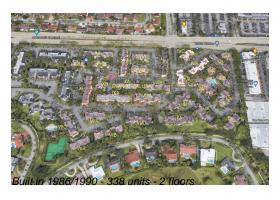

Number of units:338Number of active listings for rent:0Number of active listings for sale:7Building inventory for sale:2%Number of sales over the last 12 months:6Number of sales over the last 6 months:4Number of sales over the last 3 months:2