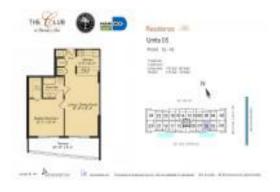

# Unit 3705 - Club @ Brickell Bay

3705 - 1200 Brickell Bay Dr, Miami, FL, Miami-Dade 33131

#### **Unit Information**

 MLS Number:
 A11682992

 Status:
 Active

 Size:
 740 Sq ft.

 Bedrooms:
 1

Full Bathrooms:
Half Bathrooms:

Parking Spaces: 1 Space, Guest Parking, Valet Parking

 View:
 \$549,900