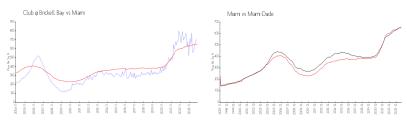

### **Market Information**

Club @ Brickell Bay: \$700/sq. ft. Miami: \$642/sq. ft. Miami: \$642/sq. ft. Miami-Dade: \$694/sq. ft.