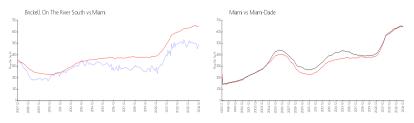

#### **Market Information**

Brickell On The River \$494/sq. ft. Miami: \$895/sq. ft. South:

Miami: \$895/sq. ft. Miami-Dade: \$688/sq. ft.