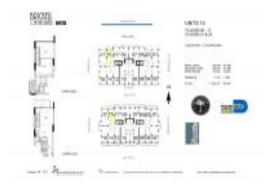

# Unit 2215 - Brickell On The River South

2215 - 41 SE 5 St, Miami, FL, Miami-Dade 33131

### **Unit Information**

 MLS Number:
 A11683007

 Status:
 Active

 Size:
 952 Sq ft.

 Bedrooms:
 1

Full Bathrooms: 1
Half Bathrooms: 1

Parking Spaces: 1 Space, Valet Parking

 View:
 \$540,000

 List Price:
 \$567

 Valuated Price:
 \$535,000

 Valuated PPSF:
 \$562

The above valuated price is a baseline figure that does not take into account any specific renovation, upgrade, split, merge, or deterioration of the unit.