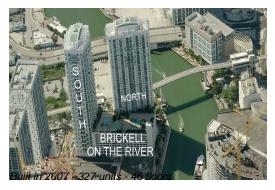

## **Building Information**

Number of units: 327
Number of active listings for rent: 15
Number of active listings for sale: 22
Building inventory for sale: 6%
Number of sales over the last 12 months: 10
Number of sales over the last 6 months: 3
Number of sales over the last 3 months: 2