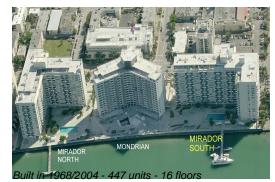

## **Building Information**

| Number of units:                         | 447 |
|------------------------------------------|-----|
| Number of active listings for rent:      | 18  |
| Number of active listings for sale:      | 39  |
| Building inventory for sale:             | 8%  |
| Number of sales over the last 12 months: | 24  |
| Number of sales over the last 6 months:  | 10  |
| Number of sales over the last 3 months:  | 5   |