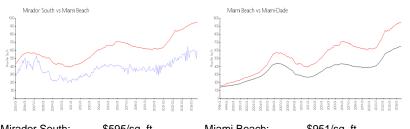

## **Market Information**

| Mirador South: | \$595/sq. ft. | Miami Beach: | \$951/sq. ft. |
|----------------|---------------|--------------|---------------|
| Miami Beach:   | \$951/sq. ft. | Miami-Dade:  | \$694/sq. ft. |