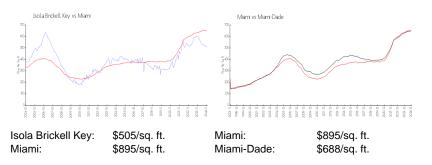

## Inventory for Sale

| Isola Brickell Key | 11% |
|--------------------|-----|
| Miami              | 5%  |
| Miami-Dade         | 5%  |

#### Avg. Time to Close Over Last 12 Months

| Isola Brickell Key | 66 days |
|--------------------|---------|
| Miami              | 91 days |
| Miami-Dade         | 90 days |