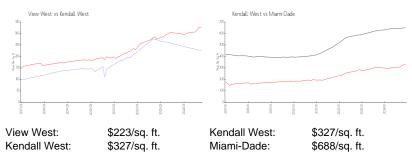

## **Inventory for Sale**

| View West    | 3% |
|--------------|----|
| Kendall West | 1% |
| Miami-Dade   | 5% |

#### Avg. Time to Close Over Last 12 Months

| View West    | 42 days |
|--------------|---------|
| Kendall West | 46 days |
| Miami-Dade   | 90 days |

CONTRACTOR OF