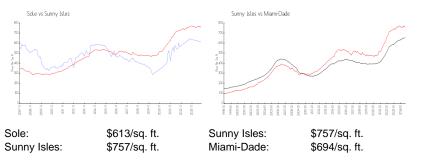

#### **Inventory for Sale**

| Sole        | 16% |
|-------------|-----|
| Sunny Isles | 7%  |
| Miami-Dade  | 4%  |