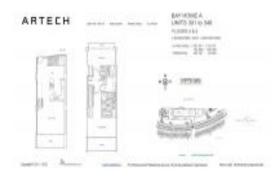

# Unit 347 - Artech

347 - 2950 NE 188 St, Aventura, FL, Miami-Dade 33180

## **Unit Information**

| MLS Number:<br>Status:<br>Size:<br>Bedrooms:<br>Full Bathrooms:<br>Half Bathrooms: | A11683331<br>Active<br>1,772 Sq ft.<br>2<br>3 |
|------------------------------------------------------------------------------------|-----------------------------------------------|
| Parking Spaces:<br>View:                                                           | Valet Parking                                 |
| Rental Price:<br>List PPSF:<br>Valuated Price:<br>Valuated PPSF:                   | \$5,000<br>\$3<br>\$815,000<br>\$460          |