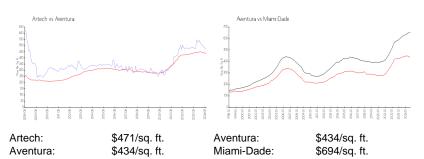

#### **Market Information**

| Artech     | 6% |
|------------|----|
| Aventura   | 6% |
| Miami-Dade | 4% |

### Avg. Time to Close Over Last 12 Months

| Artech     | 90 days  |
|------------|----------|
| Aventura   | 101 days |
| Miami-Dade | 86 days  |