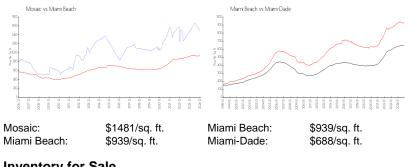

units:                         | 90  |
|------------------------------------------|-----|
| Number of active listings for rent:      | 7   |
| Number of active listings for sale:      | 9   |
| Building inventory for sale:             | 10% |
| Number of sales over the last 12 months: | 2   |
| Number of sales over the last 6 months:  | 0   |
| Number of sales over the last 3 months:  | 0   |

## **Building Association Information**

Mosaic On Miami Beach Condo Association 305-674-8889

## **Recent Sales**

| Unit # | Size        | Closing Date | Sale Price  | PPSF    |
|--------|-------------|--------------|-------------|---------|
| 1003   | 1,280 sq ft | Jun 2024     | \$1,675,000 | \$1,309 |
| 905    | 1,525 sq ft | May 2024     | \$1,750,000 | \$1,148 |

#### **Market Information**



#### **Inventory for Sale**

| Mosaic      | 10% |
|-------------|-----|
| Miami Beach | 6%  |
| Miami-Dade  | 5%  |

## Avg. Time to Close Over Last 12 Months

| Mosaic      | 77 days  |
|-------------|----------|
| Miami Beach | 104 days |
| Miami-Dade  | 91 days  |



1011





Built in 2006 - 90 units - 20 floors