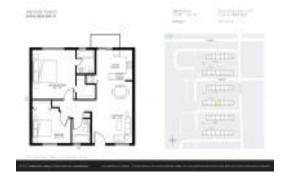

#### **Unit Information**

 MLS Number:
 A11683508

 Status:
 Active

 Size:
 812 Sq ft.

 Bedrooms:
 2

 Full Bathrooms:
 2

Half Bathrooms:

Parking Spaces: Guest Parking, Street Parking