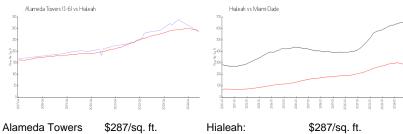

#### **Market Information**

(1-6): Hialeah: \$287/sq. ft. Miami-Dade: \$694/sq. ft.