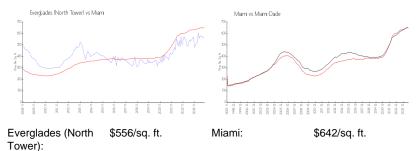

### Market Information

| Miami: | \$642/sq. ft. | Miami-Dade: | \$694/sq. ft.                           |
|--------|---------------|-------------|-----------------------------------------|
|        | ** ** 1       |             | * · · · · · · · · · · · · · · · · · · · |