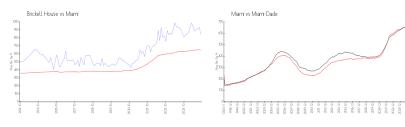

#### **Market Information**

Brickell House: \$845/sq. ft. Miami: \$642/sq. ft. Miami: \$642/sq. ft. Miami-Dade: \$694/sq. ft.