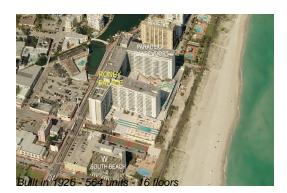

# Unit 1204 - Roney Palace

1204 - 2301 Collins Av, Miami Beach, FL, Miami-Dade 33139

# **Building Information**

| Number of units:                         | 564 |
|------------------------------------------|-----|
| Number of active listings for rent:      | 54  |
| Number of active listings for sale:      | 48  |
| Building inventory for sale:             | 8%  |
| Number of sales over the last 12 months: | 12  |
| Number of sales over the last 6 months:  | 5   |
| Number of sales over the last 3 months:  | 3   |