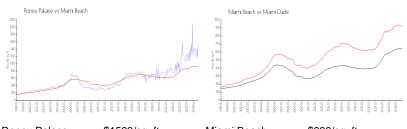

### **Market Information**

| Roney Palace: | \$1593/sq. ft. | Miami Beach: | \$939/sq. ft. |
|---------------|----------------|--------------|---------------|
| Miami Beach:  | \$939/sq. ft.  | Miami-Dade:  | \$688/sq. ft. |