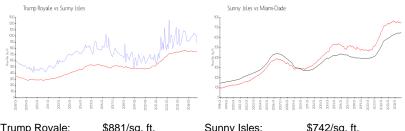

## **Market Information**

| I rump Royale: | \$881/sq. ft. | Sunny Isles: | \$742/sq. ft. |
|----------------|---------------|--------------|---------------|
| Sunny Isles:   | \$742/sq. ft. | Miami-Dade:  | \$688/sq. ft. |
|                |               |              |               |