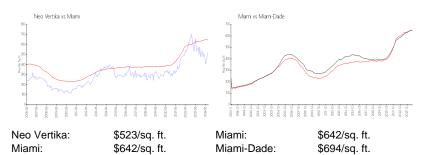

### **Market Information**

| Neo Vertika | 7% |
|-------------|----|
| Miami       | 5% |
| Miami-Dade  | 4% |