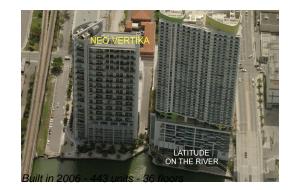

# Unit 1211 - Neo Vertika

1211 - 690 1 Ct, Miami, FL, Miami-Dade 33130

## **Building Information**

| Number of units:                         | 443 |
|------------------------------------------|-----|
| Number of active listings for rent:      | 25  |
| Number of active listings for sale:      | 29  |
| Building inventory for sale:             | 6%  |
| Number of sales over the last 12 months: | 21  |
| Number of sales over the last 6 months:  | 8   |
| Number of sales over the last 3 months:  | 4   |
|                                          |     |