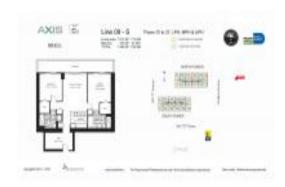

# Unit 3309-S - Axis South Tower

3309-S - 79 SW 12 St, Miami, FL, Miami-Dade 33131

#### **Unit Information**

MLS Number: A11683759
Status: Pending
Size: 1,106 Sq ft.

Bedrooms: 2 Full Bathrooms: 2

Half Bathrooms: Parking Spaces:

View:

 Rental Price:
 \$3,900

 List PPSF:
 \$4

 Valuated Price:
 \$751,000