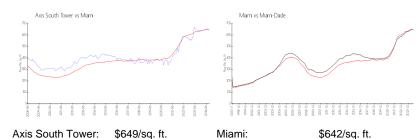

### **Market Information**

Miami-Dade:

\$694/sq. ft.

## **Inventory for Sale**

Miami:

Axis South Tower 3% Miami 5% Miami-Dade 4%

# Avg. Time to Close Over Last 12 Months

\$642/sq. ft.

Axis South Tower 66 days Miami 87 days Miami-Dade 87 days