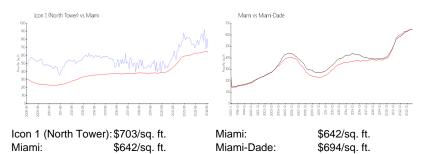

## **Market Information**

| Icon 1 (North Tower) | 6% |
|----------------------|----|
| Miami                | 5% |
| Miami-Dade           | 4% |
|                      |    |