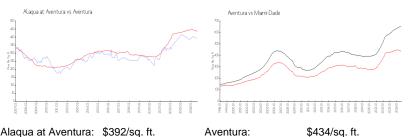

#### **Market Information**

| Alaqua at Aventura: | \$392/sq. ft. | Aventura:   | \$434/sq. ft. |
|---------------------|---------------|-------------|---------------|
| Aventura:           | \$434/sq. ft. | Miami-Dade: | \$694/sq. ft. |