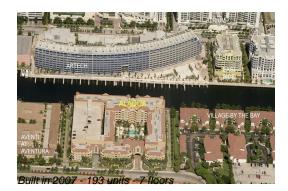

# Unit 317 - Alaqua at Aventura

317 - 3001 NE 185 St, Aventura, FL, Miami-Dade 33180

# **Building Information**

| Number of units:                         | 193 |
|------------------------------------------|-----|
| Number of active listings for rent:      | 10  |
| Number of active listings for sale:      | 15  |
| Building inventory for sale:             | 7%  |
| Number of sales over the last 12 months: | 7   |
| Number of sales over the last 6 months:  | 3   |
| Number of sales over the last 3 months:  | 1   |
|                                          |     |