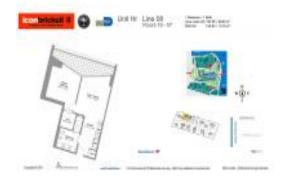

# Unit 4608 - Icon 2 (South Tower)

4608 - 495 Brickell Av, Miami, FL, Miami-Dade 33131

#### **Unit Information**

 MLS Number:
 A11683864

 Status:
 Active

 Size:
 732 Sq ft.

 Bedrooms:
 1

Full Bathrooms:

Half Bathrooms:

Parking Spaces: 1 Space

View:
Rental Price: \$4,200
List PPSF: \$6

Valuated Price: \$490,000 Valuated PPSF: \$669

The above valuated price is a baseline figure that does not take into account any specific renovation, upgrade, split, merge, or deterioration of the unit.