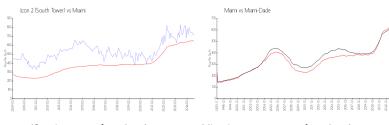

#### **Market Information**

Icon 2 (South

\$709/sq. ft.

Miami:

\$642/sq. ft.

Tower): Miami:

\$642/sq. ft.

Miami-Dade:

\$694/sq. ft.