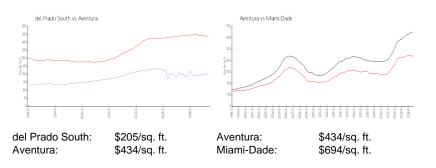

### Inventory for Sale

| del Prado South | 9% |
|-----------------|----|
| Aventura        | 6% |
| Miami-Dade      | 4% |

## Avg. Time to Close Over Last 12 Months

| del Prado South | 57 days  |
|-----------------|----------|
| Aventura        | 101 days |
| Miami-Dade      | 86 days  |