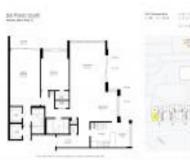

#### **Unit Information**

MLS Number: Status: Size: Bedrooms: Full Bathrooms: Half Bathrooms: Parking Spaces:

View: List Price: List PPSF: Valuated Price: Valuated PPSF: A11683867 Active 1,605 Sq ft. 2 2

1 Space, Assigned Parking, Covered Parking, Guest Parking

\$375,000 \$234 \$347,000 \$216

The above valuated price is a baseline figure that does not take into account any specific renovation, upgrade, split, merge, or deterioration of the unit.