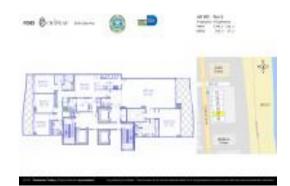

# Unit 905 - Fendi Chateau Residences

905 - 9349 Collins Ave, Surfside, FL, Miami-Dade 33154

#### **Unit Information**

 MLS Number:
 A11683934

 Status:
 Active

 Size:
 3,340 Sq ft.

Bedrooms: 4
Full Bathrooms: 4
Half Bathrooms: 1

Parking Spaces: 1 Space, Covered Parking, Valet Parking

View: Ocean View, Direct Ocean