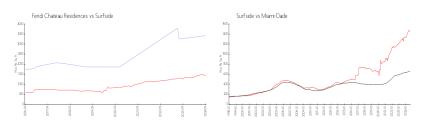

### **Market Information**

Fendi Chateau \$3416/sq. ft. Surfside: \$1441/sq. ft.

Residences:

Surfside: \$1441/sq. ft. Miami-Dade: \$694/sq. ft.

### **Inventory for Sale**

Fendi Chateau Residences 11% Surfside 8% Miami-Dade 4%

# Avg. Time to Close Over Last 12 Months

Fendi Chateau Residences 63 days Surfside 119 days Miami-Dade 86 days