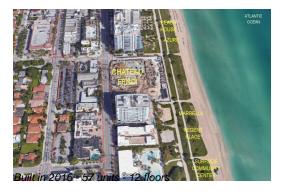

### **Building Information**

Number of units: 57
Number of active listings for rent: 0
Number of active listings for sale: 6
Building inventory for sale: 10%
Number of sales over the last 12 months: 2
Number of sales over the last 6 months: 0
Number of sales over the last 3 months: 0

# **Building Association Information**

Fendi Chateau Residences Address: 9349 Collins Ave, Surfside, FL 33154, Phone: +1 305-944-4440