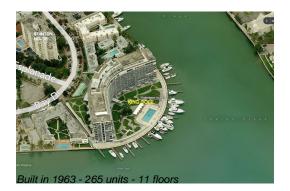

# Unit 1017 - King Cole

1017 - 900 Bay Dr, Miami Beach, FL, Miami-Dade 33141

Number of units: 265
Number of active listings for rent: 0
Number of active listings for sale: 13
Building inventory for sale: 4%
Number of sales over the last 12 months: 12
Number of sales over the last 6 months: 3
Number of sales over the last 3 months: 1