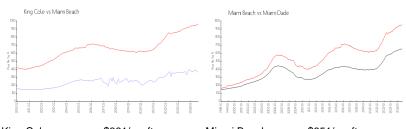

#### **Market Information**

King Cole: \$361/sq. ft. Miami Beach: \$951/sq. ft. Miami Beach: \$951/sq. ft. Miami-Dade: \$694/sq. ft.