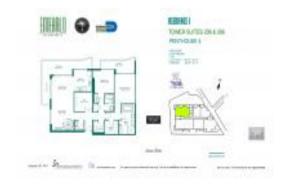

## Unit TS206 - Emerald

TS206 - 218 14 St, Miami, FL, Miami-Dade 33131

#### **Unit Information**

 MLS Number:
 A11684005

 Status:
 Active

 Size:
 1,700 Sq ft.

Bedrooms: 3
Full Bathrooms: 2
Half Bathrooms: 1

Parking Spaces: 2 Spaces

View: Bay,Other View,Water View

 Rental Price:
 \$6,980