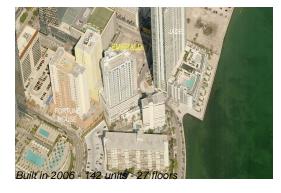

#### **Building Information**

Number of units: 142
Number of active listings for rent: 8
Number of active listings for sale: 8
Building inventory for sale: 5%
Number of sales over the last 12 months: 5
Number of sales over the last 6 months: 2
Number of sales over the last 3 months: 1