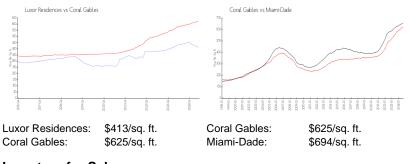

## **Inventory for Sale**

| Luxor Residences | 5% |
|------------------|----|
| Coral Gables     | 3% |
| Miami-Dade       | 4% |