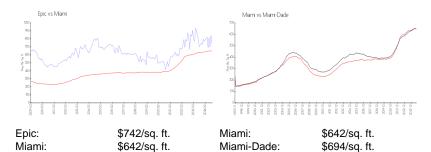

## **Inventory for Sale**

 Epic
 8%

 Miami
 5%

 Miami-Dade
 4%

#### Avg. Time to Close Over Last 12 Months

Epic135 daysMiami86 daysMiami-Dade86 days