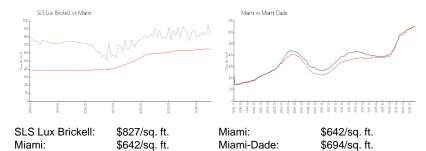

#### **Market Information**

#### **Inventory for Sale**

 SLS Lux Brickell
 13%

 Miami
 5%

 Miami-Dade
 4%

# Avg. Time to Close Over Last 12 Months

SLS Lux Brickell 143 days Miami 87 days Miami-Dade 86 days