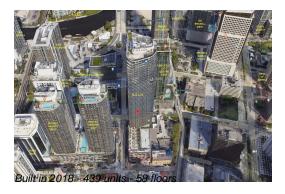

## **Building Information**

Number of units: 439
Number of active listings for rent: 0
Number of active listings for sale: 56
Building inventory for sale: 12%
Number of sales over the last 12 months: 25
Number of sales over the last 6 months: 16
Number of sales over the last 3 months: 10

## **Building Association Information**

SLS Lux Brickell

Address: 805 S Miami Ave,

Miami, FL 33130

Phone: +1 305-859-0202